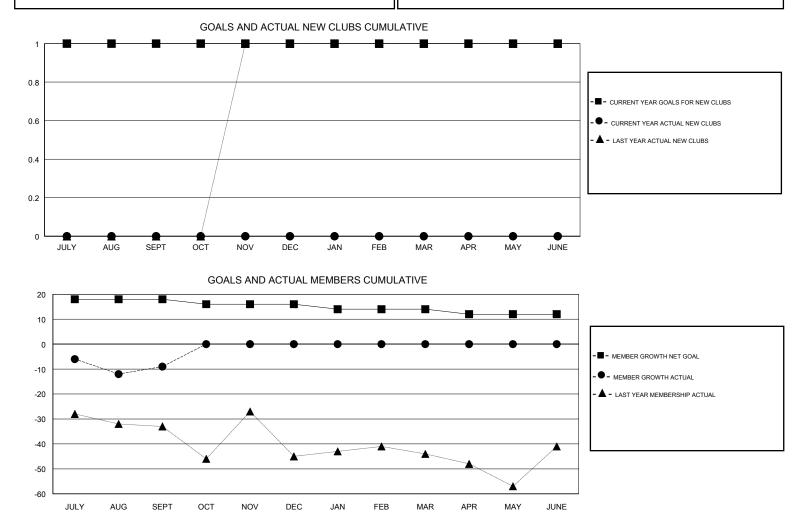

## GMT CA

|                       | Club          | S         |               | Members               |                           |                         |                                                    |  |  |
|-----------------------|---------------|-----------|---------------|-----------------------|---------------------------|-------------------------|----------------------------------------------------|--|--|
| RESULTS FOR 2017-2018 |               |           |               | RESULTS FOR 2017-2018 |                           |                         |                                                    |  |  |
| QUARTER               | NEW CLUB GOAL | NEW CLUBS | DROPPED CLUBS | QUARTER               | MEMBER GROWTH NET<br>GOAL | MEMBER GROWTH<br>ACTUAL | DROPPED<br>MEMBERS ACTUAL<br>(including transfers) |  |  |
| JULY/AUG/SEPT         | 1             | 0         | 0             | JULY/AUG/SEPT         | 18                        | 11                      | 20                                                 |  |  |
| OCT/NOV/DEC           | 0             | 0         | 0             | OCT/NOV/DEC           | -2                        | 0                       | 0                                                  |  |  |
| JAN/FEB/MAR           | 0             | 0         | 0             | JAN/FEB/MAR           | -2                        | 0                       | 0                                                  |  |  |
| APR/MAY/JUNE          | 0             | 0         | 0             | APR/MAY/JUNE          | -2                        | 0                       | 0                                                  |  |  |